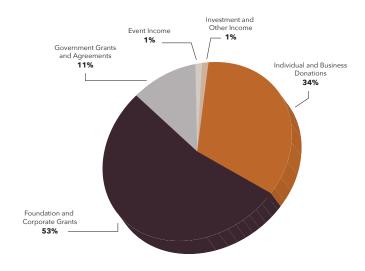

#### 2020

| Individual & Business Donations | \$214,418 |
|---------------------------------|-----------|
| Foundation and Corporate Grants | \$340,515 |
| Government Grants & Agreements  | \$68,500  |
| Event Income                    | \$8,328   |
| Investment and Other Income     | \$5,177   |
| Total Support and Revenue       | \$636,938 |