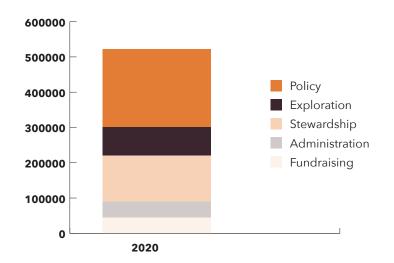

#### 2020

| Total Expenses | \$521,625 |
|----------------|-----------|
| Policy         | \$220,541 |
| Exploration    | \$81,106  |
| Stewardship    | \$130,722 |
| Administration | \$44,407  |
| Fundraising    | \$ 44,849 |